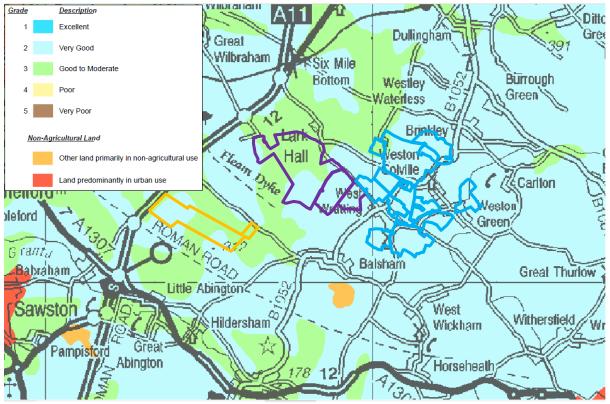

## Kingsway Solar Farm

Boundaries of proposed solar farm in images below sketched from Kingsway Solar site

Land classification; entire area Grade 3 'Good to moderate' or Grade 2 'Very good' (from Natural England,