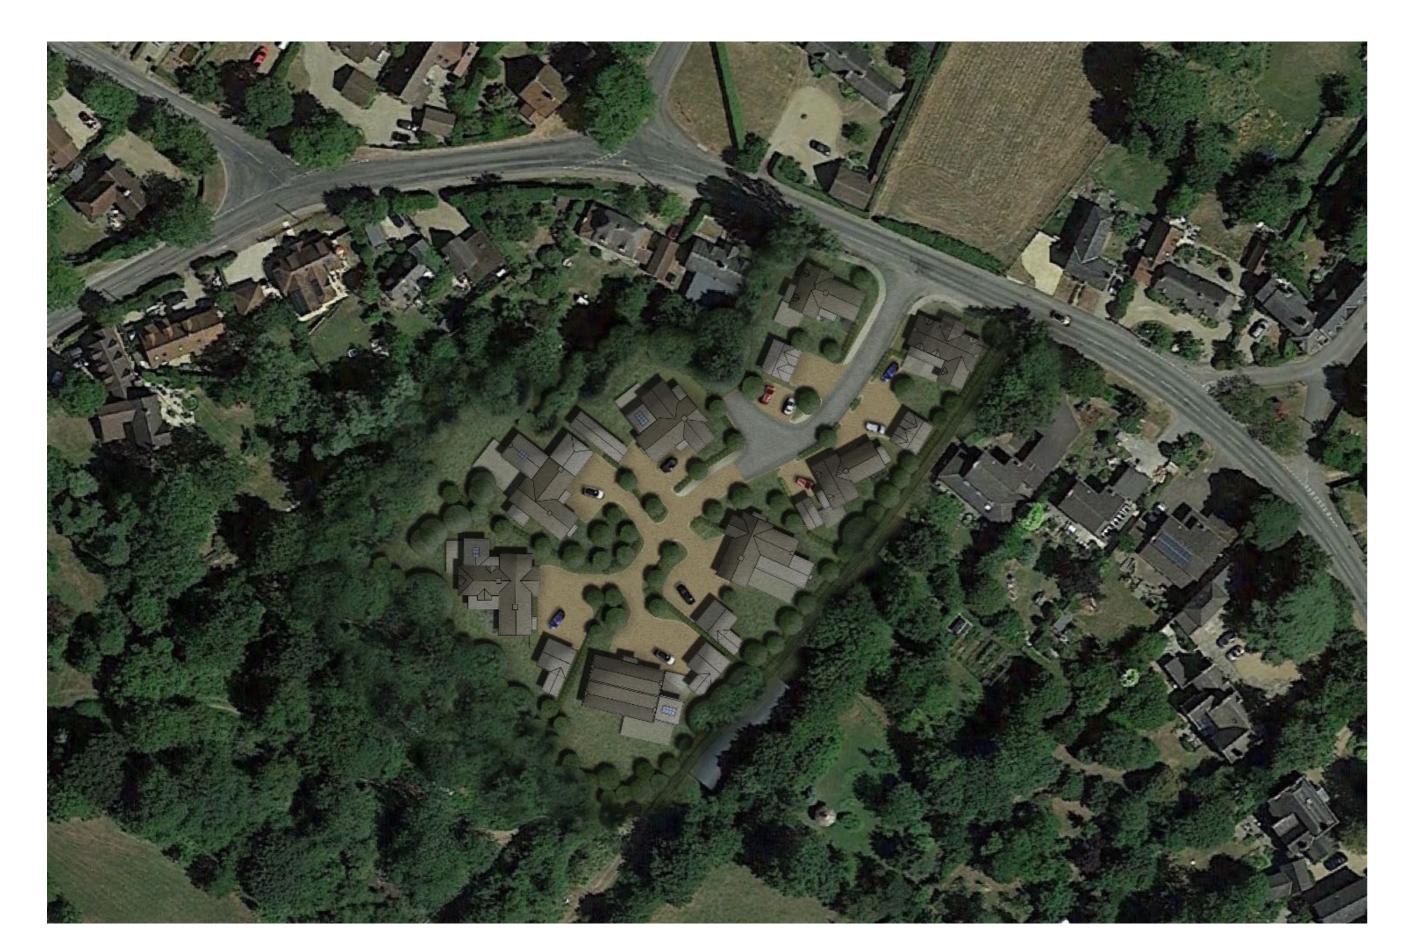

First-Stage Pre-App Proposal Aerial Montage.

Contractor is responsible for all setting out and must check dimensions on site before work is put in hand.
Written dimensions only to be taken, this drawing must not be scaled.